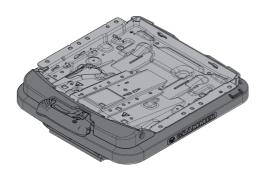

seat.





Features • Standard O Optional

|                                        | SUSPENSION<br>KIT |
|----------------------------------------|-------------------|
| Article no.                            | 1353354           |
| Suspension                             |                   |
| Mechanical suspension                  | •                 |
| Suspension stroke                      |                   |
| 80 mm                                  | •                 |
| <b>™</b> Weight Adjustment, mechanical |                   |
| 45 - 130 kg                            | •                 |
| Height adjustment                      |                   |
| 60 mm (mechanical)                     | •                 |
| Salt water resistant                   | •                 |





## Measurements (installation dimensions)