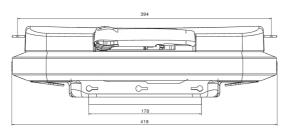

| SUSPENSION<br>KIT |
|----------------------------------------|-------------------|
| Article no.                            | 1353354           |
| Suspension                             |                   |
| Mechanical suspension                  | •                 |
| Suspension stroke                      |                   |
| 80 mm                                  | •                 |
| <b>™</b> Weight Adjustment, mechanical |                   |
| 45 - 130 kg                            | •                 |
| Height adjustment                      |                   |
| 60 mm (mechanical)                     | •                 |
| Salt water resistant                   | •                 |





## Measurements (installation dimensions)