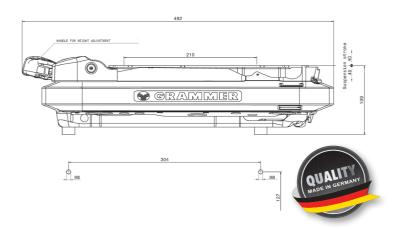

| SUSPENSION<br>KIT |
|----------------------------------------|-------------------|
| Article no.                            | 1353354           |
| Suspension                             |                   |
| Mechanical suspension                  | •                 |
| Suspension stroke                      |                   |
| 80 mm                                  | •                 |
| <b>™</b> Weight Adjustment, mechanical |                   |
| 45 - 130 kg                            | •                 |
| Height adjustment                      |                   |
| 60 mm (mechanical)                     | •                 |
| Salt water resistant                   | •                 |





## Measurements (installation dimensions)