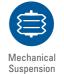

## TECHNICAL DATA SUSPENSION KIT

Seats for sport boats must meet particularly demanding requirements. When traveling at high speeds, maximum attenuation of vibrations to absorb rough jolts is crucial for ergonomic, fatigue-free, healthy sitting.

The AVENTO Sports Line Suspension Kit from GRAMMER is ideal for upgrading your power boat seat.





Features • Standard O Optional

|                                        | SUSPENSION<br>KIT |
|----------------------------------------|-------------------|
| Article no.                            | 1353354           |
| Suspension                             |                   |
| Mechanical suspension                  | •                 |
| Suspension stroke                      |                   |
| 80 mm                                  | •                 |
| <b>™</b> Weight Adjustment, mechanical |                   |
| 45 - 130 kg                            | •                 |
| Height adjustment                      |                   |
| 60 mm (mechanical)                     | •                 |
| Salt water resistant                   | •                 |





##